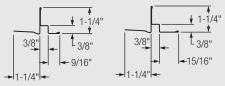

#### USG DONN® BRAND TRANSITION MOLDING COLOR

PROFILE

### Exposed Leg Reveal Length Pieces/Carton LF/Carton 9/16" 3/8"x 3/8" 120″ 12 120

Notice

Notice The information in this document is subject to change without notice. CGC Inc. or USG Corp. assumes no responsibility for any errors that may inadvertently appear in this document.