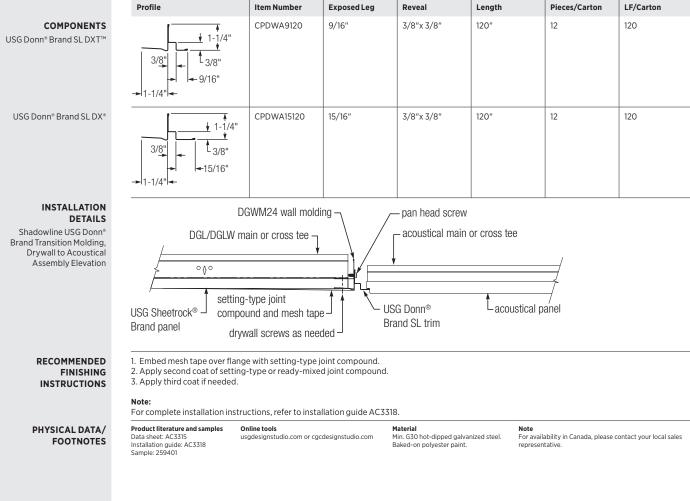

#### USG DONN® BRAND TRANSITION MOLDING COLOR

PROFILE

### Exposed Leg Reveal Length Pieces/Carton LF/Carton 9/16" 3/8"x 3/8" 120″ 12 120

Notice

Notice The information in this document is subject to change without notice. CGC Inc. or USG Corp. assumes no responsibility for any errors that may inadvertently appear in this document.