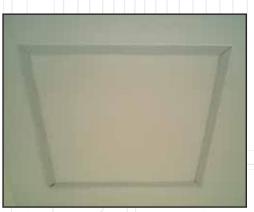

# Easy & Elegant Access Door for Ceiling

Frame

Traditional way of Access Panel

Innovative ZerveBOARD Access Panel

ZerveBOARD is a readymade high quality access panel manufactured from special Gypsum Board under high control. All edges around the hole and around the pane are reinforced with aluminum profiles to increase strength and prevent damage during usage. ZerveBOARD can be easily installed with 9 mm. drywall ceiling. 3 standard sizes are available with either Standard or MoistBloc.