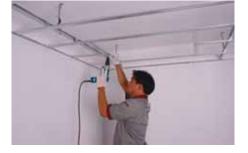

## Installation

- After determine and mark the right position, install (or add) ProLine Drywall Ceiling Metal Profiles in square shape with same dimension (center-to-center) as the selected ZerveBOARD frame size. Add 4 adjustable hangers at each corner.
- Fix the ZerveBOARD frame to the ProLine Drywall Ceiling Metal Profiles by drywall with screws at least every 100 mm. along the frame.
- 3. Install Elephant Gypsum Board around the frame and seal the joints with jointing tape and coat the joint with EasyPlas compound.
- 4. After finishing of the joints, lay the ZerveBOARD together on the frame.
- 5. Apply painting or other surface finishing together with the ceiling.