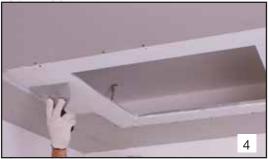

## Installation

- After determine and mark the right position, install (or add) ProLine Drywall Ceiling Metal Profiles in square shape with same dimension (center-to-center) as the selected ZerveBOARD frame size. Add 4 adjustable hangers at each corner.
- Fix the ZerveBOARD frame to the ProLine Drywall Ceiling Metal Profiles by drywall with screws at least every 100 mm. along the frame.
- 3. Install Elephant Gypsum Board around the frame and seal the joints with jointing tape and coat the joint with EasyPlas compound.
- 4. After finishing of the joints, lay the ZerveBOARD together on the frame.
- 5. Apply painting or other surface finishing together with the ceiling.