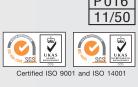

## Installation

- After determine and mark the right position, install (or add) ProLine Drywall Ceiling Metal Profiles in square shape with same dimension (center-to-center) as the selected ZerveBOARD frame size. Add 4 adjustable hangers at each corner.
- Fix the ZerveBOARD frame to the ProLine Drywall Ceiling Metal Profiles by drywall with screws at least every 100 mm. along the frame.
- 3. Install Elephant Gypsum Board around the frame and seal the joints with jointing tape and coat the joint with EasyPlas compound.
- 4. After finishing of the joints, lay the ZerveBOARD together on the frame.
- 5. Apply painting or other surface finishing together with the ceiling.