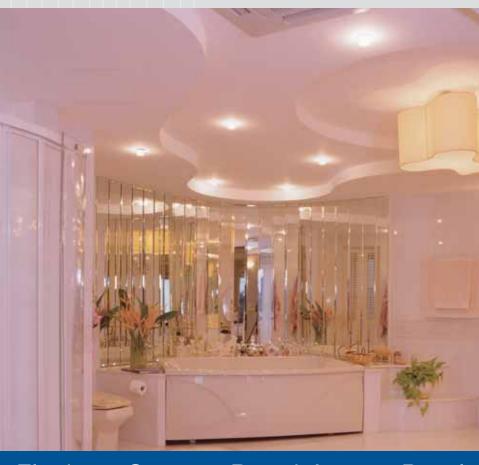

# Usage Area

ZerveBOARD is suitable for most of interior space.

# SPECIFICATION

Use ZerveBOARD manufactured from Standard Gypsum board under TIS 219-2524 or use MoistBloc (for moisture resistant) applicable with 9 mm. concealed ceiling without visible joints and frame. Opening size = 600 x 600 mm. (or 450 x 450 mm., or 300 x 300 mm.). Install with Elephant ProLine Drywall Ceiling Metal Profiles, produced from 0.52 mm. thickness, high quality hot-dip galvanized steel, under TIS 863-2532 and TIS 50-2538, with propriety accessories recommended **by Siam Gypsum.** 