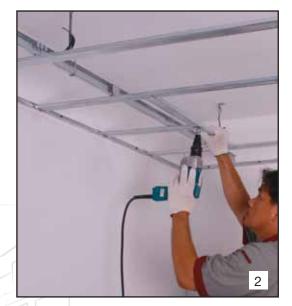

## Installation

- After determine and mark the right position, install (or add) ProLine Drywall Ceiling Metal Profiles in square shape with same dimension (center-to-center) as the selected ZerveBOARD frame size. Add 4 adjustable hangers at each corner.
- Fix the ZerveBOARD frame to the ProLine Drywall Ceiling Metal Profiles by drywall with screws at least every 100 mm. along the frame.
- 3. Install Elephant Gypsum Board around the frame and seal the joints with jointing tape and coat the joint with EasyPlas compound.
- 4. After finishing of the joints, lay the ZerveBOARD together on the frame.
- 5. Apply painting or other surface finishing together with the ceiling.