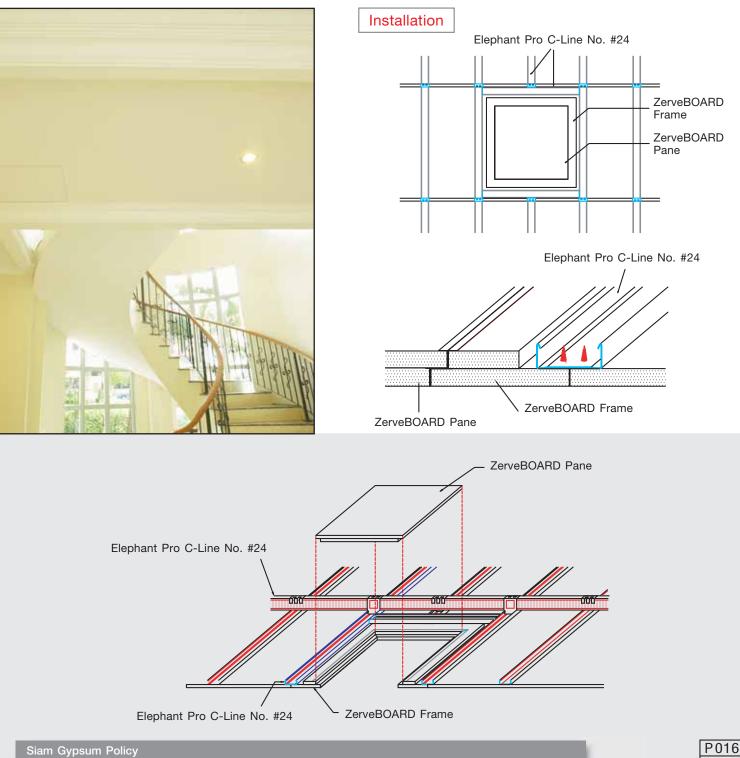

# Easy & Elegant Access Door for Ceiling

Frame

Traditional way of Access Panel

Innovative ZerveBOARD Access Panel

ZerveBOARD is a readymade high quality access panel manufactured from special Gypsum Board under high control. All edges around the hole and around the pane are reinforced with aluminum profiles to increase strength and prevent damage during usage. ZerveBOARD can be easily installed with 9 mm. drywall ceiling. 3 standard sizes are available with either Standard or MoistBloc.