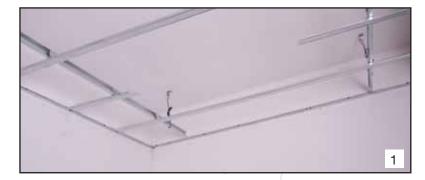

## Installation

- After determine and mark the right position, install (or add) ProLine Drywall Ceiling Metal Profiles in square shape with same dimension (center-to-center) as the selected ZerveBOARD frame size. Add 4 adjustable hangers at each corner.
- Fix the ZerveBOARD frame to the ProLine Drywall Ceiling Metal Profiles by drywall with screws at least every 100 mm. along the frame.
- 3. Install Elephant Gypsum Board around the frame and seal the joints with jointing tape and coat the joint with EasyPlas compound.
- 4. After finishing of the joints, lay the ZerveBOARD together on the frame.
- 5. Apply painting or other surface finishing together with the ceiling.