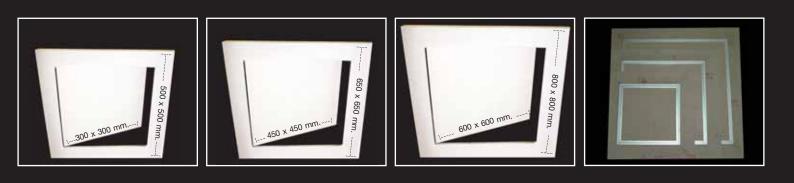

## Type and size of ZerveBOARD (all are applicable to 9 mm. drywall ceiling)

| Туре                 | Pane Size<br>(Width x Length) | Frame Size<br>(Width x Length) |
|----------------------|-------------------------------|--------------------------------|
| ZerveBOARD Standard  | 300x300 mm.                   | 500x500 mm.                    |
|                      | 450x450 mm.                   | 650x650 mm.                    |
|                      | 600x600 mm.                   | 800x800 mm.                    |
| ZerveBOARD MoistBloc | 300x300 mm.                   | 500x500 mm.                    |
|                      | 450x450 mm.                   | 650x650 mm.                    |
|                      | 600x600 mm.                   | 800x800 mm.                    |