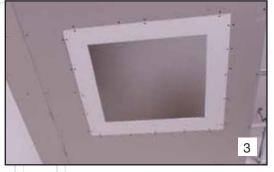

## Installation

- After determine and mark the right position, install (or add) ProLine Drywall Ceiling Metal Profiles in square shape with same dimension (center-to-center) as the selected ZerveBOARD frame size. Add 4 adjustable hangers at each corner.
- Fix the ZerveBOARD frame to the ProLine Drywall Ceiling Metal Profiles by drywall with screws at least every 100 mm. along the frame.
- 3. Install Elephant Gypsum Board around the frame and seal the joints with jointing tape and coat the joint with EasyPlas compound.
- 4. After finishing of the joints, lay the ZerveBOARD together on the frame.
- 5. Apply painting or other surface finishing together with the ceiling.