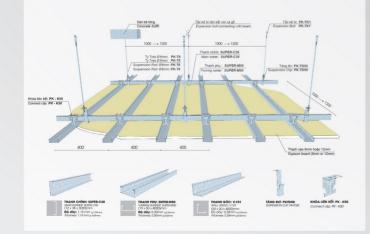

## HƯỚNG DẪN LẮP ĐĂT

Bước 1: Đinh vi cao đô trần.

- Bước 2: Lắp thanh góc theo cao độ trắn. Bước 3: Treo ty vào sản bê tông hoặc xà gỗ với khoảng cách
- ≤ 1000mm.
- Bước 4: Lắp thanh chính vào tự treo.
- Bước 5: Lắp thanh phụ vào thanh chính bằng khóa liên kết.
- Bước 6: Điều chỉnh phẳng khung trần và lặp tấm. Khoảng cách vít ở biện tấm trần ≤ 200mm và giữa
- tấm trần là ≤ 300mm
- Bước 7: Dán băna keo lưới toàn bô mối nối tấm trần.

## INSTALLATION GUIDE .

- Step 1: Determine the height of the false ceiling. Step 2: Install the wall angles at the height of the false ceiling.
- Step 3: Hang the suspension rods from the concrete soffit or the beam, spacing ≤ 1000mm.
- Step 4: Install the main runners connecting with the suspension rods. Step 5: Install the furring runners connecting with the main runners using connect clips.
- Step 6: Adjust the height of ceiling frame and fix boards onto frame. The spacing between screws at the borders≤ 200 mm; in the middle ≤ 300 mm

ASTM (Hoa Kỳ)

Step 7: All joints to be applied with adhesive tapes.