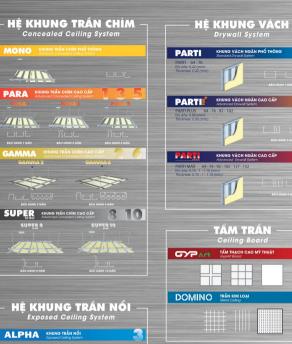

NHÀ MÁY SẢN XUẤT KHUNG TRẦN VÀ KHUNG VÁCH MANUFACTURER OF CEILING AND DRYWALL STEEL FRAME











PHU KIÊN AAA

CỦA THĂM TRẦN

BĂNG KEO LƯỚI

AAA

AAA

5



44

GAMMA



## SUPER 8







## HƯỚNG DẪN LẮP ĐĂT

Bước 1: Đinh vi cao đô trần.

- Bước 2: Lắp thanh góc theo cao độ trắn. Bước 3: Treo ty vào sản bê tông hoặc xà gỗ với khoảng cách
- ≤ 1000mm.
- Bước 4: Lắp thanh chính vào tự treo.
- Bước 5: Lắp thanh phụ vào thanh chính bằng khóa liên kết.
- Bước 6: Điều chỉnh phẳng khung trần và lặp tấm. Khoảng cách vít ở biện tấm trần ≤ 200mm và giữa
- tấm trần là ≤ 300mm
- Bước 7: Dán băna keo lưới toàn bô mối nối tấm trần.

## INSTALLATION GUIDE .

- Step 1: Determine the height of the false ceiling. Step 2: Install the wall angles at the height of the false ceiling.
- Step 3: Hang the suspension rods from the concrete soffit or the beam, spacing ≤ 1000mm.
- Step 4: Install the main r